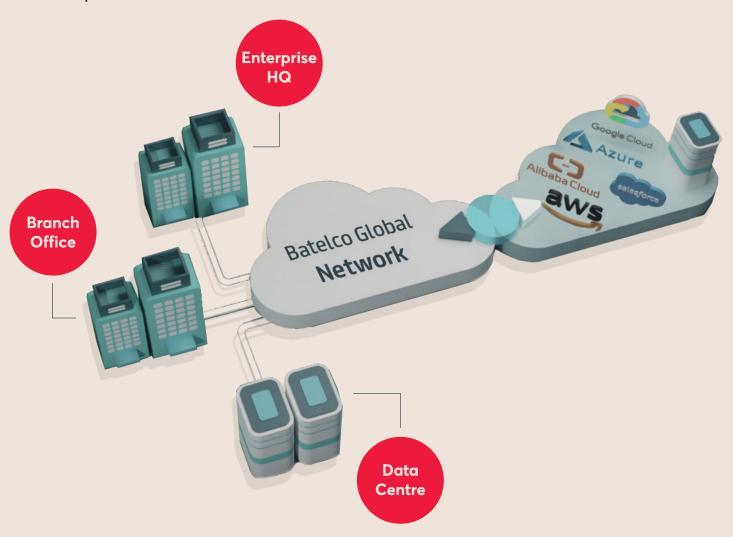

Through its Cloud Connect solutions, Batelco offers dedicated connectivity directly to your cloud infrastructure via a fully owned and operated robust global network, completely bypassing the public internet.

With direct connections to the leading cloud service providers such as Google Cloud, AWS, Microsoft Azure, Salesforce, and Alibaba Cloud, Batelco's Cloud Connect Solutions can be customized entirely to the specific needs of any enterprise.

### Roadmap of global cloud platforms

We enable connectivity to a diverse range of Cloud platforms including AWS, Microsoft Azure, Sales Force, Google Cloud and Alibaba Cloud with an extensively growing pool of partners.