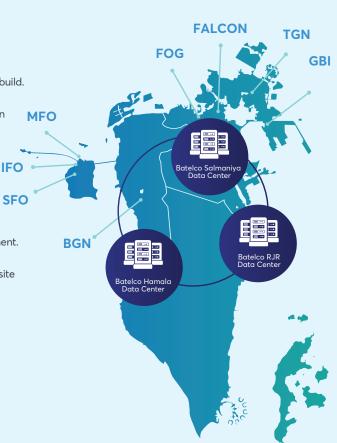

Improved latency to reaching AWS Direct Connect PoP through single cross connect.

- Certified Uptime TIII design & build.
- Diverse power feeds from main utility provider.

IFO

- Full DCIM "Infrastructure Management."
- Standard Metered PDUs.
- Business Continuity Management.
- 24/7 Dedicated NOC with on-site Certified Engineer.
- Neutral MMR Setup.
- Diverse local and global connectivity options.
- Remote Hands & Eyes service.

- Connectivity to major submarine and terrestrial network within GCC and beyond.
- Local termination in Bahrain.
- Extending connectivity to other cable systemsin the region (SMW3, SMW4, SMW5, IMEWE, EASSY, BBG, AAE-1, TW1, RCN, AMEER, TEAMS, EPEG.)

Single platform where you interconnect & exchange data.

Direct access to Carriers, ISPs, CDNs and IX platform.

Seamless high-speed redundant connectivity between all data centers.

For more information, please contact Global Sales at globalsales@btc.com.bh Or visit globalzone.bh