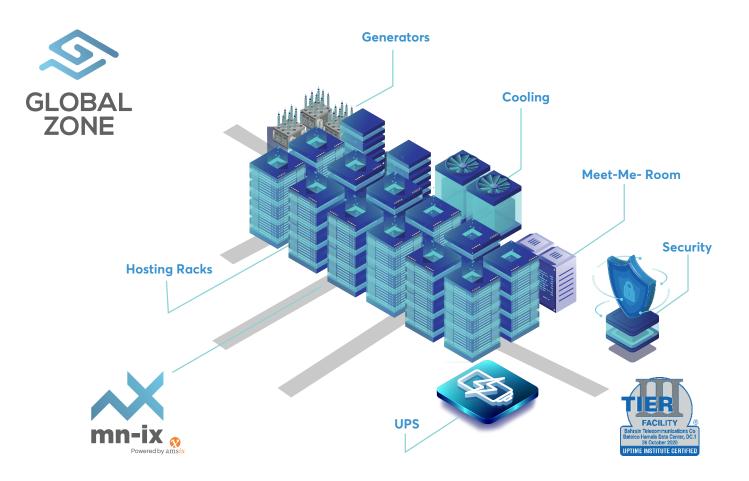

### **DATA CENTERS**

The digital platform of tomorrow, a Carrier Neutral Tier 3 Data Center Certified by uptime.

#### **COLOCATION**

Two locations that are the only Tier III design and build datacenter in the Kingdom of Bahrain, featuring highest security and controlled environments. Connect to MANAMA-IX directly via cross-connect between your equipment and our patch panel in approximately one week.

Improved latency to reaching AWS Direct Connect PoP through single cross connect.

- Certified Uptime TIII design & build.
- Diverse power feeds from main utility provider.

IFO

- Full DCIM "Infrastructure Management."
- Standard Metered PDUs.
- Business Continuity Management.
- 24/7 Dedicated NOC with on-site Certified Engineer.
- Neutral MMR Setup.
- Diverse local and global connectivity options.
- Remote Hands & Eyes service.