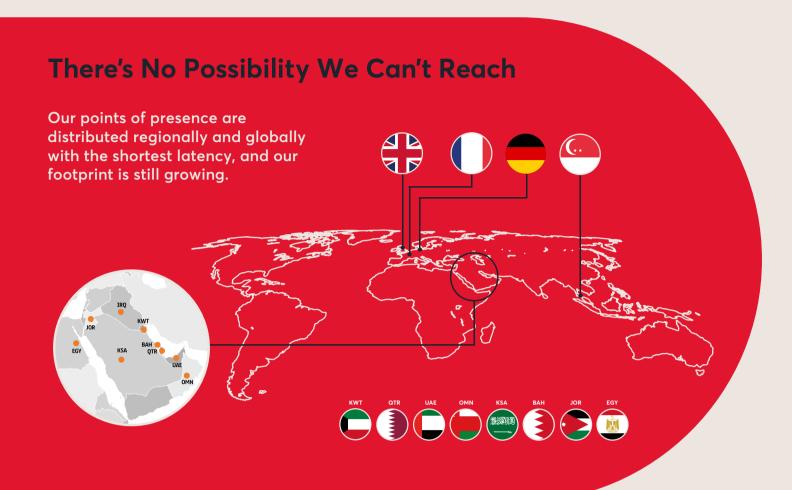

## Batelco Global MPLS

Covering the MENA over Batelco high-quality DWDM network and globally through

60+ strategic partnerships

Cable landing station: BGN, Falcon, FOG, TGN, GBI, KFCA Gateways