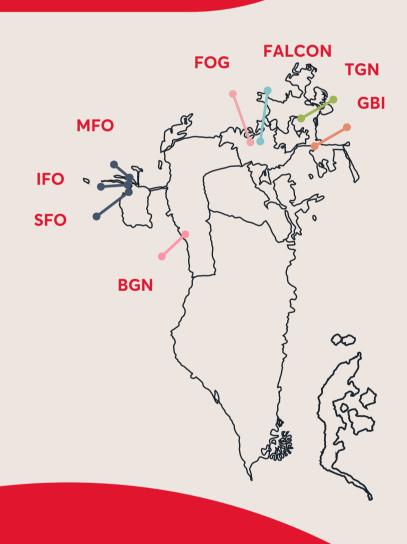

## Batelco Global MPLS

Covering the MENA over Batelco high-quality DWDM network and globally through

60+ strategic partnerships

Cable landing station: BGN, Falcon, FOG, TGN, GBI, KFCA Gateways